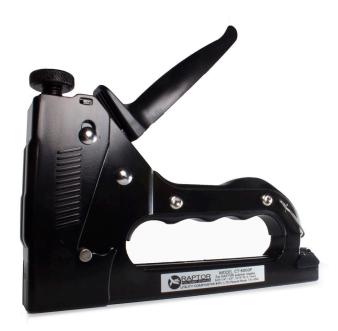

## MANUAL STAPLER RAPTOR<sup>®</sup> CT-6000P Compression Stapler

The CT-6000P Compression Stapler drives RAPTOR® 19 gauge composite staples. The easy squeeze handle allows for extended use without fatigue.

This professional tool has been ergonomically designed for comfort and ease of use.

Hardened steel working parts, a retractable driver blade and a simple reloading system make this tool a great addition for any operator who needs a portable stapler.