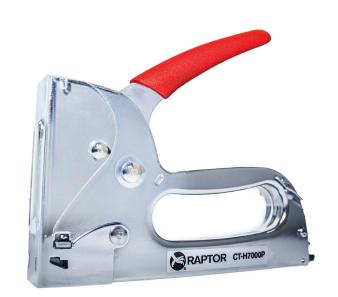

## **RAPTOR® CT-H7000P Compression Stapler**

The CT-H7000P compression stapler drives RAPTOR® 16 gauge composite staples. Our heaviest gauge staples can be driven by this powerful stapler offering the operator greater flexibility when compressed air is unavailable.

This professional tool has been ergonomically designed for comfort and ease of use.

Hardened steel working parts, a simple bottom loading system with a magazine like that of a pneumatic stapler make the CT-H7000P a great addition for any operator who needs a portable precision stapler for heavy duty jobs.